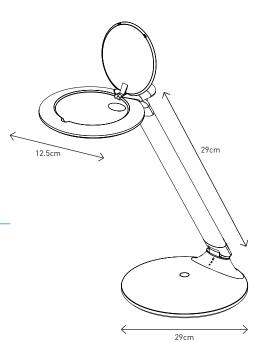

### **FEATURES**

- Compact design
- Folds flat
- 5 diopters magnification lens (2.25X)
- 12 diopters magnification inset lens (4.0X)
- 3 brightness levels
- 9cm diameter lens