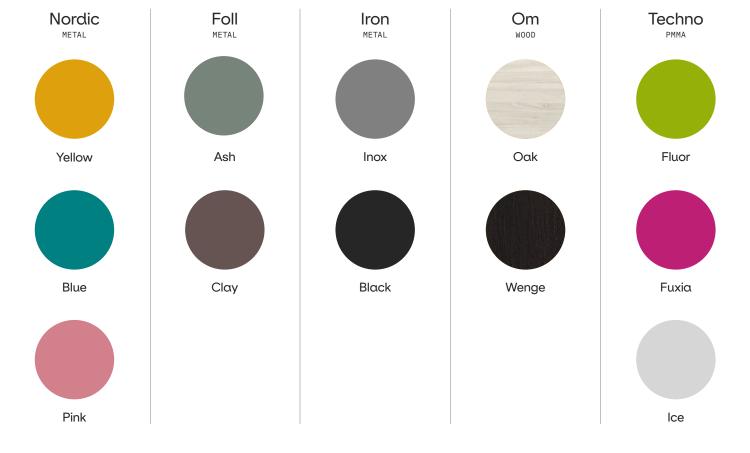

# Our products



### Collections



## SWOP S3 HT SPA





#### **Dimensions**



#### General specifications

3 engine (height, footrest, backrest)

DIMENSIONS (LENGTH X WIDTH) 200 x 75 cm

HEIGHT (MIN. AND MAX.) 62/88 cm

WEIGHT 110 kg

11,5 cm (10 cm latex and 1,5 cm wood base)

30 kg/m<sup>3</sup>

LIFTING CAPACITY 175 kg

Hand controller (included)/ Foot controller (optional)

POWER SUPPLY 230 V - 50/60 Hz

MAX. INTENSITY 2 A

ELECTRIC MOTOR 6.000 N

FEATURES

TwinLift armrest system Heating Roll holder

CUSHION

Upholstery Seamless round edges

Naggura Skin upholstery: 100% vinyl compound in

Superior abrasion resistance: >250.000 cycles. Protection against germs and UV rays.