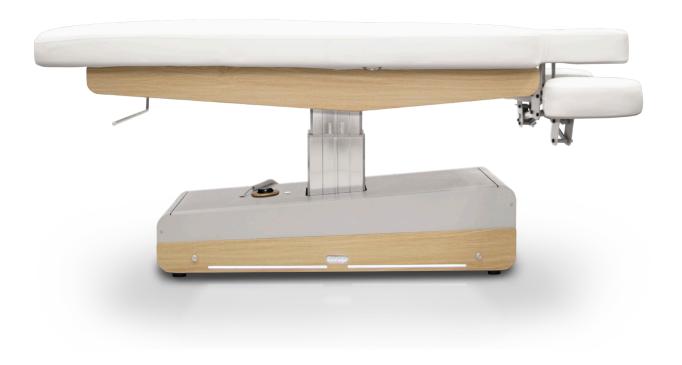

## SWOP S3 HT SPA

LIFTING CAPACITY 175 kg

Hand controller (included)/ Foot controller (optional)

POWER SUPPLY 230 V - 50/60 Hz

MAX. INTENSITY 2 A

ELECTRIC MOTOR 6.000 N

FEATURES

TwinLift armrest system Heating Roll holder

CUSHION

Upholstery Seamless round edges

Naggura Skin upholstery: 100% vinyl compound in

Superior abrasion resistance: >250.000 cycles. Protection against germs and UV rays.