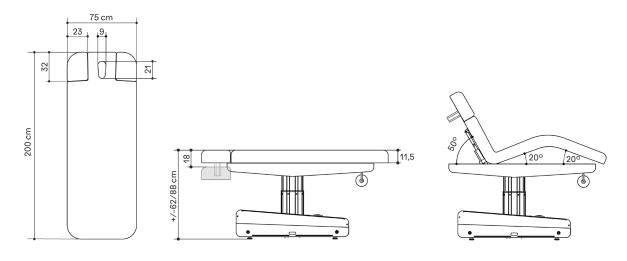

#### **Dimensions**

#### General specifications

3 engine (height, footrest, backrest)

DIMENSIONS (LENGTH X WIDTH) 200 x 75 cm

HEIGHT (MIN. AND MAX.) 62/88 cm

WEIGHT 110 kg

11,5 cm (10 cm latex and 1,5 cm wood base)

30 kg/m<sup>3</sup>