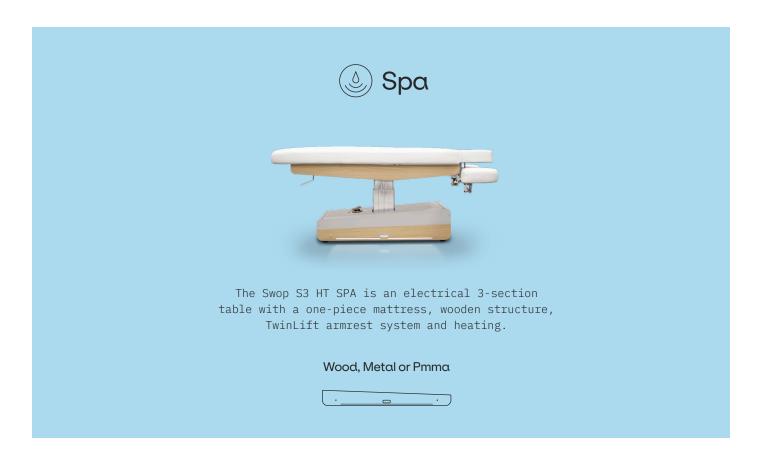

# Our products



### Collections



## SWOP S3 HT SPA





#### **Dimensions**



#### General specifications

3 engine (height, footrest, backrest)

DIMENSIONS (LENGTH X WIDTH) 200 x 75 cm

HEIGHT (MIN. AND MAX.) 62/88 cm

WEIGHT 110 kg

11,5 cm (10 cm latex and 1,5 cm wood base)

30 kg/m<sup>3</sup>

LIFTING CAPACITY 175 kg

Hand controller (included)/ Foot controller (optional)

POWER SUPPLY 230 V - 50/60 Hz

MAX. INTENSITY 2 A

ELECTRIC MOTOR 6.000 N

FEATURES

TwinLift armrest system Heating Roll holder

CUSHION

Upholstery Seamless round edges

Naggura Skin upholstery: 100% vinyl compound in

Superior abrasion resistance: >250.000 cycles. Protection against germs and UV rays.