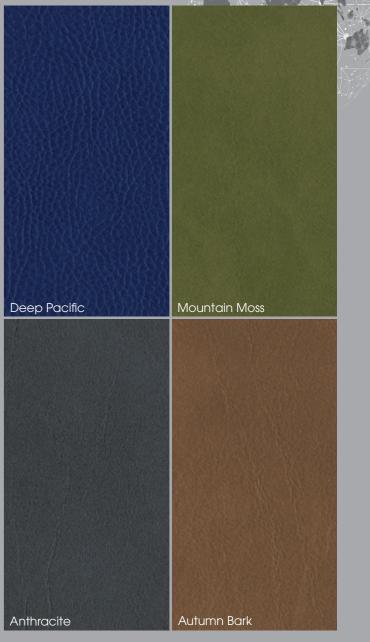

## REM Earth Range

Exclusive Earth Range of four fabrics available on all REM products - additional charges apply.