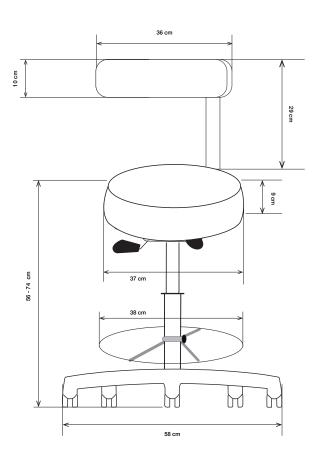

| Seat diameter           | 38 cm                                                   |
|-------------------------|---------------------------------------------------------|
| Height                  | 56-74 cm                                                |
| Seat padding thickness  | 7 cm                                                    |
| Backrest padding height | 29 cm                                                   |
| Backrest height         | 10 cm<br>(adjustable towards the centre<br>of the seat) |
| Weight                  | approx. 12 kg                                           |
| Seat swivel             | 360°                                                    |
| Operation               | 5 castors with safety brake                             |
| Base diameter           | 58 cm                                                   |

## Measurements