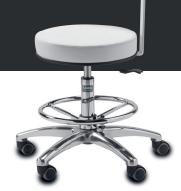

## Description

The Work Stool X boasts an unbeatable price-performance ratio and exceptional seating comfort. The premium quality padding makes it possible to sit comfortably for extended periods. The backrest is detachable, and the seat height is variably adjustable. 5 castors with a safety brake ensure a secure footing. A foot ring is an available option.

## **Options**

39 colors | Foot ring