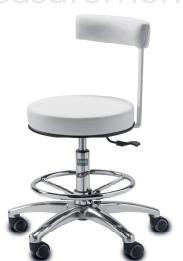

## Description

The Work Stool X boasts an unbeatable price-performance ratio and exceptional seating comfort. The premium quality padding makes it possible to sit comfortably for extended periods. The backrest is detachable, and the seat height is variably adjustable. 5 castors with a safety brake ensure a secure footing. A foot ring is an available option.