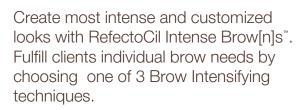

Ombre Shading Technique

For a natural and feathery-like look.

Brow Filling Technique

For more contoured and defined brows.

Brow Intensifying by RefectoCil<sup>™</sup>

# Full Brow Technique

For a particularly intense look!

The basic application that ensures a smooth and full-surface colour build-up on the skin and hair.

Ideal for customers who want a very intense results or or when brows need to be remodeled.

Brow Intensifying by RefectoCil<sup>™</sup>

Ombre Shading Technique

For a natural, feathery-light look!

This technique ensures a wonderful and gentle color gradient. The eyebrow is intensely emphasized in the back and becomes brighter to the front.

Ideal for customers who want a natural look and where no remodeling of the eyebrows is necessary.

Brow Intensifying by RefectoCil<sup>™</sup>

# Brow Filling Technique

For a more contoured and defined brow look!

This special technique provides a gently restrained effect. The front area of the brows is not tinted, the transition between tint and natural hair is worked out with a rubber spoolie.

Ideal for customers who already have dense and dark eyebrows but want more definition.