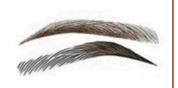

#### Combination

Combination of hair strokes & shading

Adds density Adds extra fluffyness