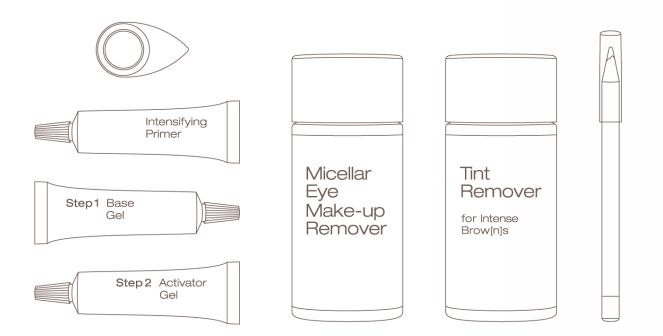

#### 2ROFESSION **RefectoCil** A 0 JSD **THE NEW PRODUCT RANGE** NEW: Prepares ATNO eyebrow area for a Refectoci Refectoci Refectoci Browinis more intense makeup effect. **INTENSIFYING PRIMER** Ш PREPAR PRIMER MEDIUM 15 ml \* ◆ PRIMER STRONG 15 ml **COLOUR RANGE** $\mathbf{m}$ ASH BROWN 15 ml TINT \* **CHOCOLADE BROWN 15 ml** \*\* **DEEP BROWN 15 ml** \* **BLACK BROWN 15 ml** \* FOR BROWS & LASHES ACTIVATOR GEL 15 ml S \* **TINT REMOVER** CORRECT TO REMOVE UNWANTED COLOUR STAINS \* Tint Remove TO CREATE "OMBREE BROWS" \* TO SOFTEN INTENSE RESULTS \*