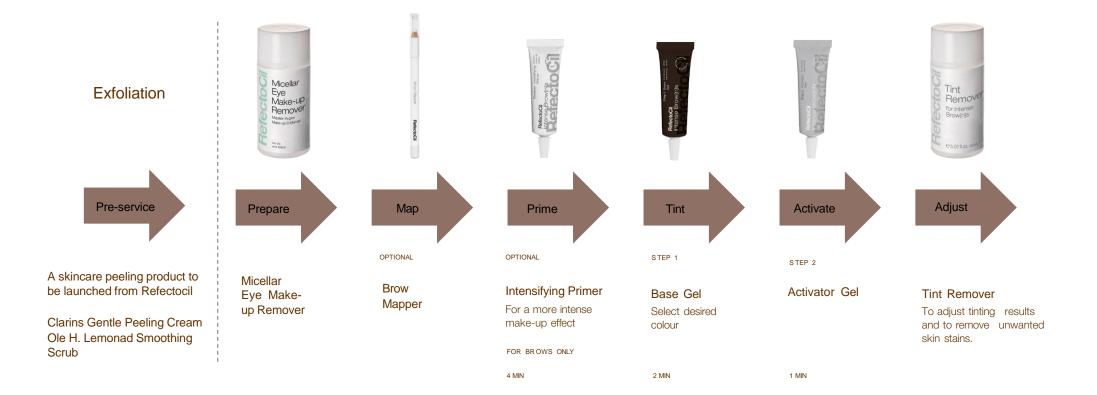

#### 2ROFESSION **RefectoCil** A 0 JSD **THE NEW PRODUCT RANGE** NEW: Prepares ATNO eyebrow area for a Refectoci Refectoci Refectoci Browinis more intense makeup effect. **INTENSIFYING PRIMER** Ш PREPAR PRIMER MEDIUM 15 ml \* ◆ PRIMER STRONG 15 ml **COLOUR RANGE** $\mathbf{m}$ ASH BROWN 15 ml TINT \* **CHOCOLADE BROWN 15 ml** \*\* **DEEP BROWN 15 ml** \* **BLACK BROWN 15 ml** \* FOR BROWS & LASHES ACTIVATOR GEL 15 ml S \* **TINT REMOVER** CORRECT TO REMOVE UNWANTED COLOUR STAINS \* Tint Remove TO CREATE "OMBREE BROWS" \* TO SOFTEN INTENSE RESULTS \*