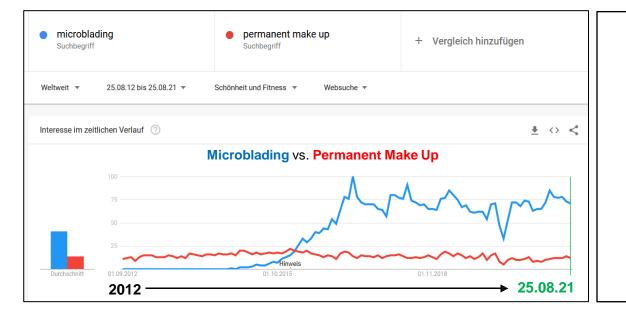

### **MARKET TRENDS**

Microblading & Permanent Make Up are both trends in the last 10 years, with Microblading however leaving PMU behind since 2015.

Various techniques and results can be achieved by these services, which are invasive and to a certain extent: permanent.