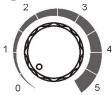

#### **Panel**

- ① Power light
- ② Output port
- ③ Speed regulator

### option of revolving speed

- 1. First gear is used for small body part, such as knuckle, neck, sole of feet.
- 2. Second is used for pushing grease and removing wrinkle.
- 3. Third to Fifth gears are used for doing massage and relaxing your muscle, those three gears can adapt gear by themselves according to the way that the massager apply on.