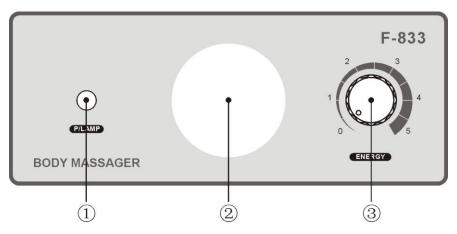

# **Installation**

| A | Column          |          | 1  | L | Spring shim(04) | 0 | 3 |
|---|-----------------|----------|----|---|-----------------|---|---|
| В | Screw(M5×16)    |          | 10 | N | Accessories-3   |   | 1 |
| С | Spring shim(Ø5) |          | 6  |   | Accessories-4   |   | 1 |
| D | Gasket(Ø5)      | 0        | 6  | О |                 |   |   |
| Е | Accessories-1   |          | 1  | P | Wedge           | 0 | 1 |
| F | Mainframe       |          | 1  | Q | Accessories-5   |   | 1 |
| G | Shim            |          | 1  | R | Accessories-6   |   | 1 |
| Н | Backboard       |          | 1  | S | Accessories-7   |   | 1 |
| Ι | Screw(M3×6)     | •        | 10 | Т | Accessories-8   |   | 1 |
| J | Accessories-2   |          | 1  | U | Accessories-9   |   | 1 |
| K | Screw(M4×12)    | <u> </u> | 3  | V | Accessories-10  |   | 1 |

### option of massage probe

Thick massage probe stimulate muscle, just like the massager use his finger to do massage on your body, it can help to alleviating pain, remove fatigue, relax your muscle and hard fat. It can do massage on the fat and create heating when the speed turn to 3-5,

that is the way to lose weight.

Thin massage probe is mainly helpfully used on rough skin, wrinkles and soft fat; it can lose fat through doing massage on the skin and fiber bonding organization. We suggest to use the

probe under the lower gear 2-3.

Square massage probe is mainly used on the larger part of body, such as on your back, it helpful does massage on the body where is lack of exercise. It can prevent your muscle from fatigue and

hardening, and also can keep joint flexibility, make your body more soft, consume the fat to lose wight.

It can be applied on all acupuncture points of your body, covers every parts of your body, palm and soles of feet. We suggest to use 1 gear when you want to do massage on the acupuncture points(it is better to wrap the probe before applying on your

body)

It is mainly applied on the arms, neck, side, thigh; when doing massage, it can effectively relieve muscle tension and fatigue. We suggest to use 3-5 gear under that conditions (it is better to wrap the probe before applying on your body)