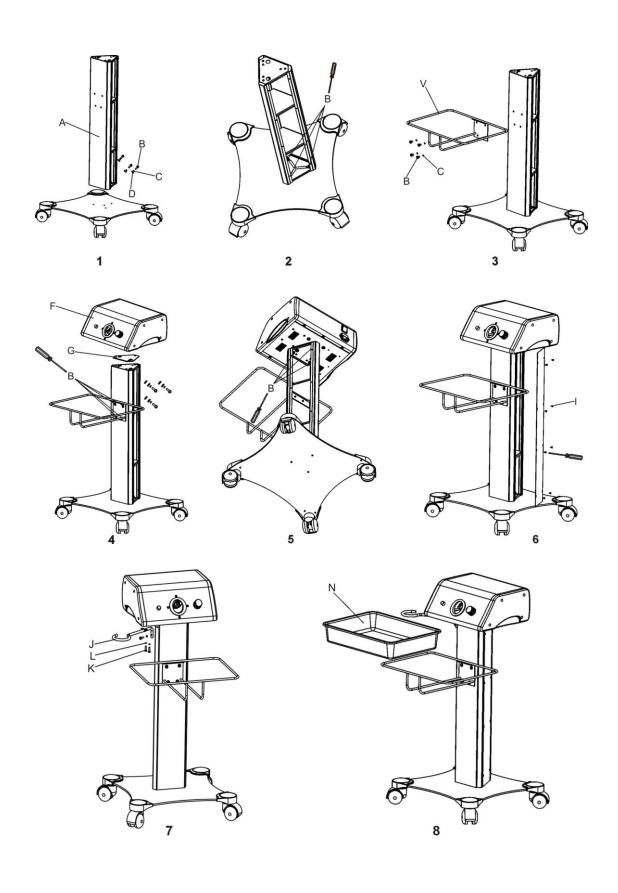

# **Installation**

| A | Column          |          | 1  | L | Spring shim(04) | 0 | 3 |
|---|-----------------|----------|----|---|-----------------|---|---|
| В | Screw(M5×16)    |          | 10 | N | Accessories-3   |   | 1 |
| С | Spring shim(Ø5) |          | 6  |   | Accessories-4   |   | 1 |
| D | Gasket(Ø5)      | 0        | 6  | О |                 |   |   |
| Е | Accessories-1   |          | 1  | P | Wedge           | 0 | 1 |
| F | Mainframe       |          | 1  | Q | Accessories-5   |   | 1 |
| G | Shim            |          | 1  | R | Accessories-6   |   | 1 |
| Н | Backboard       |          | 1  | S | Accessories-7   |   | 1 |
| Ι | Screw(M3×6)     | •        | 10 | Т | Accessories-8   |   | 1 |
| J | Accessories-2   |          | 1  | U | Accessories-9   |   | 1 |
| K | Screw(M4×12)    | <u> </u> | 3  | V | Accessories-10  |   | 1 |