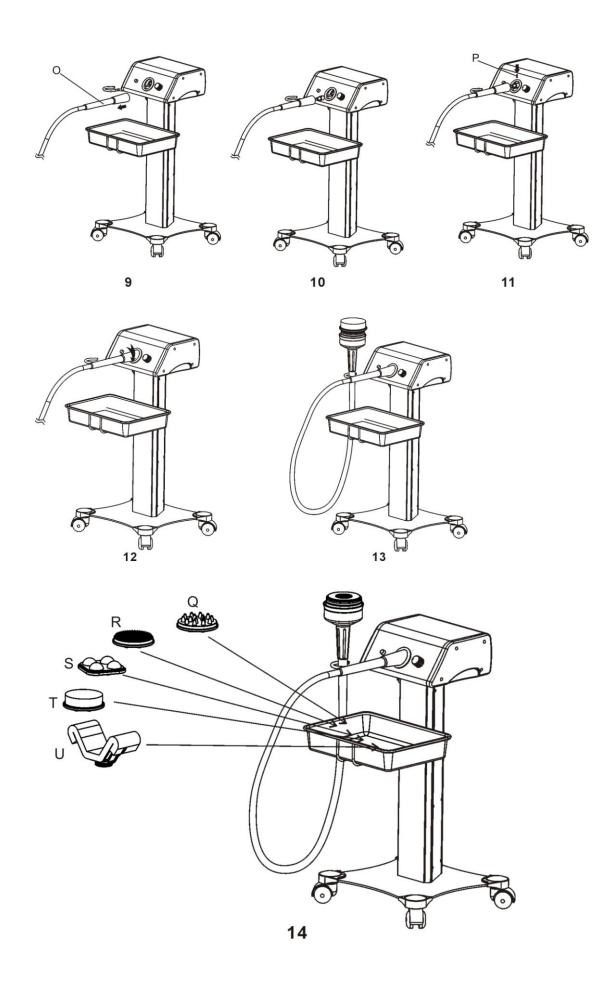

# **Installation**

| A | Column          |          | 1  | L | Spring shim(04) | 0 | 3 |
|---|-----------------|----------|----|---|-----------------|---|---|
| В | Screw(M5×16)    |          | 10 | N | Accessories-3   |   | 1 |
| С | Spring shim(Ø5) |          | 6  |   | Accessories-4   |   | 1 |
| D | Gasket(Ø5)      | 0        | 6  | О |                 |   |   |
| Е | Accessories-1   |          | 1  | P | Wedge           | 0 | 1 |
| F | Mainframe       |          | 1  | Q | Accessories-5   |   | 1 |
| G | Shim            |          | 1  | R | Accessories-6   |   | 1 |
| Н | Backboard       |          | 1  | S | Accessories-7   |   | 1 |
| Ι | Screw(M3×6)     | •        | 10 | Т | Accessories-8   |   | 1 |
| J | Accessories-2   |          | 1  | U | Accessories-9   |   | 1 |
| K | Screw(M4×12)    | <u> </u> | 3  | V | Accessories-10  |   | 1 |