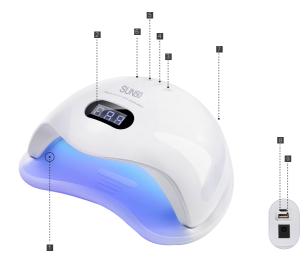

# Nail Lamp User Manual

Non-Harmful To Hands!

**PACKING LIST** 1 UV LED Nail Lamp

2 Power Adapter

3 Instructions

4 Certificate

1 Infrared induction 2 Power indicator light

3 10s timing button

PARTS INSTRUCTION

4 30s timing button

5 60s timing button

6 99s painless mode button (Double power button)

7 Main body power port

8 Type-C 5V2A charging output port

USB-A 5V2A charging output port