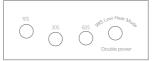

PARTS INSTRUCTION

4 30s timing button

5 60s timing button

6 99s painless mode button (Double power button)

7 Main body power port

8 Type-C 5V2A charging output port

USB-A 5V2A charging output port

### OPERATOIN INSTRUCTION

Plug in power, and then connect the nail lamp. When plugged in power, the machine will start, and when unplugged, the machine will shut shown.

- 2 When the timing has not reached the key setting, press the timing key again to enter the standby state. All timing reset.
- 3 After the machine starts, you can select timers by pressing 10s/30s/60s/99s(low heat mode) buttons . When enter into low heat mode, power enhances gradually over time and resolve all pain problem caused by curing gels.
- 4 Double power function: after the machine starts, press any key for 10S/30S/60S, then press and hold the Double power key for 2-3 seconds to accelerate to 72W.
- 5 If user don't use the time setting buttons, Infrared sensor starts working when putting hands into the machine . Max working time lasts 120s.
- 6 When timing is working, the display light will show the corresponding time: 10s, 30s, 60s are countdown, 99s and infrared sensors are clockwise.