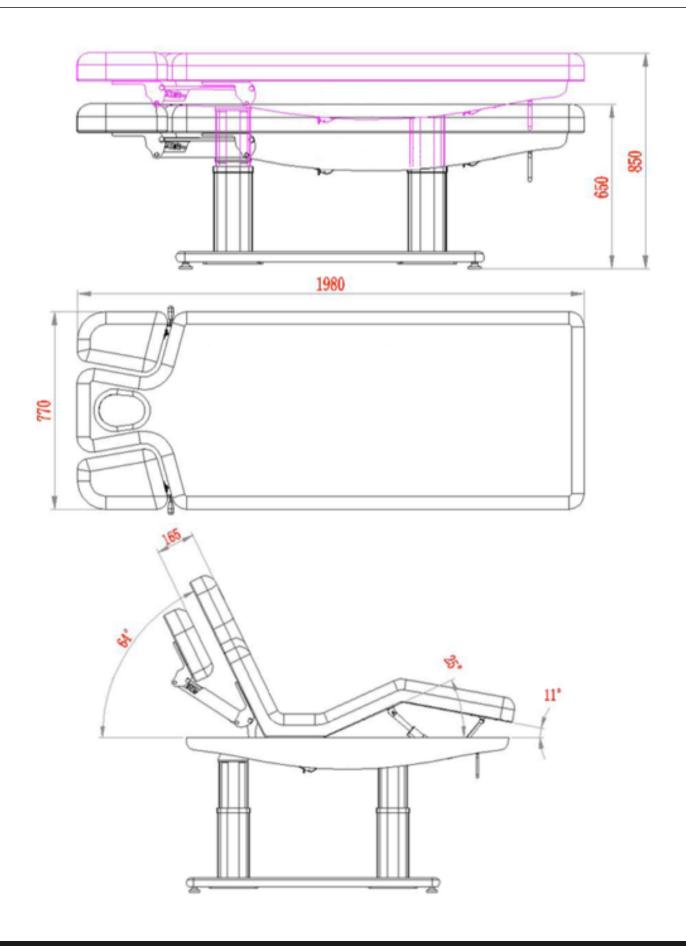

Design, comfort, and warmth in one space. A spa table that envelops, adapts, and elevates every treatment to the next level.

Product size: 198x77x65/85 cm Weight: 113 Kg Upholstery: PU Mattress thickness: 12 cm