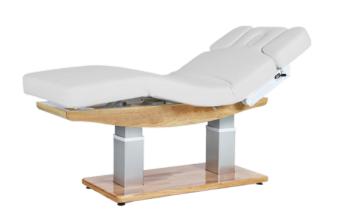

### TROCH SMART

Ref. WKS029+.4.A26.HT

SPA table with 4 motors that adjust the height, backrest inclination, footrest, and the entire structure. Over 12 cm of ultra-comfortable padding, upholstered in high-quality white PU. One-piece mattress with 3 sections and integrated heating. Adjustable armrests and headrest with face hole. The base is made of natural wood, offering a warm and inviting feel.

Design, comfort, and warmth in one space. A spa table that envelops, adapts, and elevates every treatment to the next level.

Product size: 198x77x65/85 cm Weight: 113 Kg Upholstery: PU Mattress thickness: 12 cm