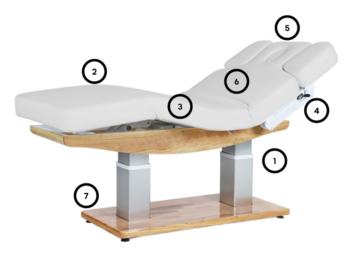

#### **Features**

- (1) Up and Down 65 / 85 cm
- 2 4 Motors
- (3) Thickness 12 cm
- (4) Adjustable armrests
- (5) Head cushion
- (6) Heating system
- (7) Wood finishes