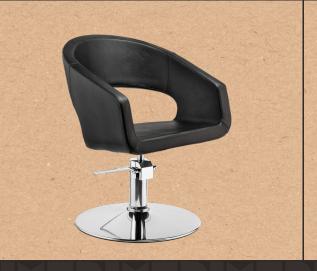

# BOHO STYLING CHAIR. REF. RZYW002.A12

Comfortable styling chair with high-density polyurethane injection foam and metal inner structure. Very thin round base for added comfort to the professional. Finished in chrome metal. Lockable highquality hydraulic pump with brake. Black upholstery.

#### GREAT COMFORT

Chair with polyurethane injection foam and metal inner structure for maximum comfort and excellent durability

#### EASY CLEANING

#### HIGH-QUALITY COMPONENTS

Single-piece chair to prevent hair accumulation Very thin chrome-plated metal base for added comfort to the professional

### FEATURES

• High density foam and metal inside structure.

• One-piece seat without gaps to prevent hair accumulation.

• Lockable hydraulic pump with adjustable brake.

• Very thin chrome-plated metal base.