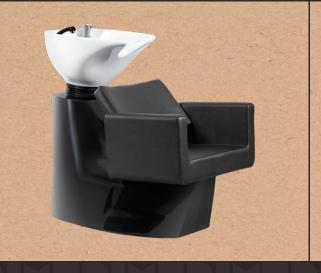

## KNOT WHITE WASHING UNIT. REF. RZWW000.A12

Compact shampoo unit ideal for hairdressing and beauty salons. Equipped with a solid polyester structure with fiberglass. Ergonomic design for both the professional and the user. It has a deep white ceramic tilting basin for comfortable washing, equipped with high-quality polyamide faucet and a stainless steel base. The seat has two positions and it is upholstered in high-quality black fabric.

# ERGONOMICS FOR THE PROFESSIONAL AND CLIENT

Deep sink. Curved design on the back of the sink to improve the posture of the professional

#### DURABILITY

Its polyester structure with fiberglass prevents the oxidation of the product

#### QUALITY COMPONENTS

High-quality tilting mechanism and single-lever faucet, chromeplated shower with extensible polyamide and steel hose for quieter operation

### FEATURES

• Deep and ergonomic tilting sink.

• Quality mixer tap, with polyamide + INOX pipes, and chromed shower, with polyamide hose.

• INOX 304 drain valve with anti-hair basket and cap.

• Polyester with fiberglass structure.

• At the time of assembly it is possible to fix the seat in 2 different positions, adjusting the distance between the sink and the seat.

• Chair with wooden inner structure.