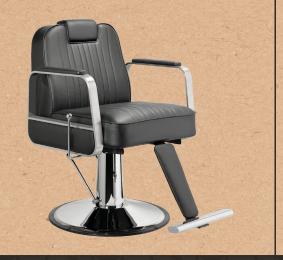

# LAYER BARBER CHAIR. REF. RZBH015.A12

Comfortable barber chair, with stainless steel armrests. Round chromed base equipped with a highquality hydraulic pump. Seat with high-density foam with springs for maximum comfort and durability. Upholstery with vertical black stitching. Compact footrest.

### GREAT COMFORT

Chair with high-density foam and springs

## DURABILITY

Reclining backrest and footrest. Extensible headrest

#### Stainless steel armrest

## FEATURES

• Side structure and base with chromed finish.

• High-quality lockable hydraulic pump with adjustable brake.

- Extensible headrest.
- Tilting backrest by lever.
- Tilting aluminum footrest.
- High density foam.
- Upholstery with vertical black stitching.
- Headrest integrated in the backrest.