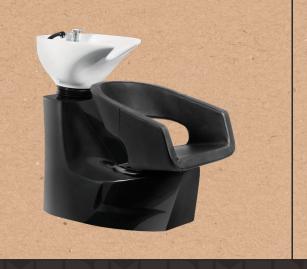

## ROLLS WHITE WASHING UNIT. REF. RZWW002.A12

Compact shampoo unit ideal for hairdressing and beauty salons. Equipped with a solid polyester structure with fiberglass. Ergonomic design for both the professional and the user. It has a deep white ceramic tilting basin for comfortable washing, equipped with high-quality polyamide faucet and a stainless steel base. The seat has two positions and it is upholstered in high-quality black fabric.

# ERGONOMICS FOR THE PROFESSIONAL AND CLIENT

Deep sink. Curved design on the back of the sink to improve the posture of the professional

#### DURABILITY

Its polyester structure with fiberglass prevents the oxidation of the product

### FEATURES

• Deep and ergonomic tilting sink.

• Quality mixer tap, with polyamide + INOX pipes, and chromed shower, with polyamide hose.

• INOX 304 drain valve with anti-hair basket and cap.

• Polyester with fiberglass structure.