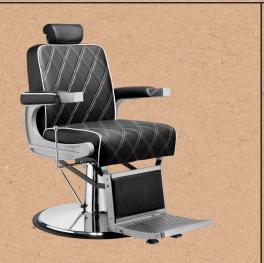

# SLICK

BARBER CHAIR. REF. RZBH004.A12

Elegant barber chair with a chassis made of injection-molded aluminium parts and a sturdy metal inner structure. Equipped with a chrome round base and a seat with high-density foam and springs for maximum comfort and durability. Upholstery with white stitching.

### GREAT COMFORT

Chair with high-density foam and springs

#### **ERGONOMICS**

Reclining backrest and footrest. Extensible headrest

#### DURABILITY

Armrest and footrest structure made of aluminium injection molding

## FEATURES

- Metallic inside structure and injected aluminum arms.
- Round metal base.
- Lockable hydraulic pump with adjustable brake.
- Extensible headrest.
- · Tilting backrest by lever.
- Tilting aluminum footrest.
- · High density foam.
- Upholstery with white stitching.