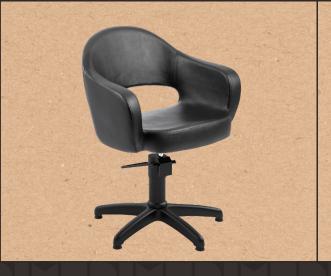

# SOPH STYLING CHAIR. REF. RZYW004.A12

Comfortable styling chair with high-density and thick injection polyurethane foam and metal inner structure. Matte black aluminium injection star base. Lockable hydraulic pump with high-quality brake. Black upholstery.

#### GREAT COMFORT

Chair with polyurethane injection foam and metal inner structure for maximum comfort and excellent durability Single-piece chair to prevent hair accumulation

EASY

CLEANING

## HIGH-QUALITY COMPONENTS

Matte black aluminium injection star base

### FEATURES

• High density foam and metal inside structure.

• One-piece seat without gaps to prevent hair accumulation.

• Lockable hydraulic pump with adjustable brake.

• Matte black aluminium injection star base with levelling feet.