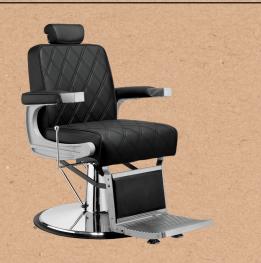

# TAPER

BARBER CHAIR. REF. RZBH010.A12

Elegant barber chair with a chassis made of injection-molded aluminium parts and a sturdy metal inner structure. Equipped with a chrome round base and a seat with high-density foam and springs for maximum comfort and durability. Upholstery with black stitching.

# GREAT COMFORT

Chair with high-density foam and springs

### **ERGONOMICS**

Reclining backrest and footrest. Extensible headrest

#### DURABILITY

Armrest and footrest structure made of aluminium injection molding

# FEATURES

- Metallic inside structure and injected aluminum arms.
- Round metal base.
- Lockable hydraulic pump with adjustable brake.
- Extensible headrest.
- · Tilting backrest by lever.
- Tilting aluminum footrest.
- · High density foam.
- Upholstery with black stitching.